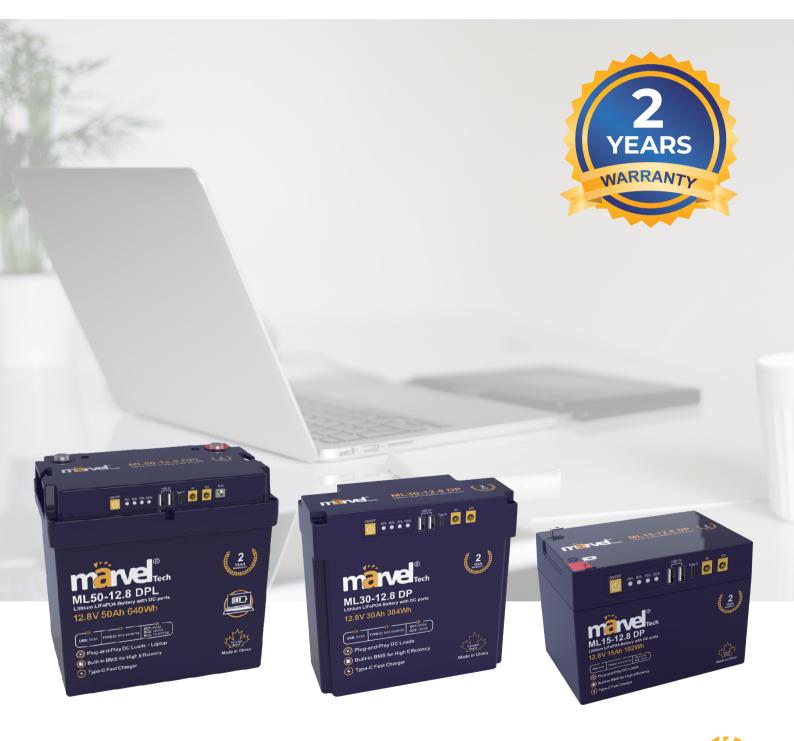

## **ML DP series** Lithium LiFePO4 Battery With DC ports

| MODEL                 | ML15-12.8 DP         |           |      |       |              |  |  |
|-----------------------|----------------------|-----------|------|-------|--------------|--|--|
| Input                 | DC14.2-14.5V/8A MAX. |           |      |       |              |  |  |
| Output Port           | USBA*2               | TYPE-C    | DC1  | DC2   | +/-(250-pin) |  |  |
| Output voltage        | 5Vdc                 | 5Vdc/9Vdc | 9Vdc | 12Vdc | 12V          |  |  |
| Output polarity       |                      |           | +    |       |              |  |  |
| Output current (Max.) | 3.0A                 | 2.4A/2.0A | 3.0A | 3.0A  | 10A          |  |  |
| Battery pack power    | 12.8V15Ah 192Wh      |           |      |       |              |  |  |
| Unit dimension(mm)    | 150.7*98.2*111.5mm   |           |      |       |              |  |  |
| Net weight(kg)        | 1.5kg                |           |      |       |              |  |  |

## **Battery System** Specifications

| MODEL                 | ML30-12.8 DP          |           |      |       |               |  |  |
|-----------------------|-----------------------|-----------|------|-------|---------------|--|--|
| Input                 | DC14.2-14.5V/15A MAX. |           |      |       |               |  |  |
| Output Port           | USBA*2                | TYPE-C    | DC1  | DC2   | +/-(M6 Screw) |  |  |
| Output voltage        | 5Vdc                  | 5Vdc/9Vdc | 9Vdc | 12Vdc | 12V           |  |  |
| Output polarity       |                       |           | +    |       |               |  |  |
| Output current (Max.) | 3.0A                  | 2.4A/2.0A | 3.0A | 3.0A  | 25A           |  |  |
| Battery pack power    | 12.8V30Ah 384Wh       |           |      |       |               |  |  |
| Unit dimension(mm)    | 183*77*178mm          |           |      |       |               |  |  |
| Net weight(kg)        | 2.8kg                 |           |      |       |               |  |  |

| MODEL                 | ML50-12.8 DPL     |           |      |       |         |               |
|-----------------------|-------------------|-----------|------|-------|---------|---------------|
| Input                 | DC14.2-14.5V/25A  |           |      |       |         |               |
| Output Port           | USBA*2            | TYPE-C    | DC1  | DC2   | DC3     | +/-(M8 Screw) |
| Output voltage        | 5Vdc              | 5Vdc/9Vdc | 9Vdc | 12Vdc | 19.5Vdc | 12V           |
| Output polarity       |                   |           | +    |       |         |               |
| Output current (Max.) | 3.0A              | 2.4A/2.0A | 3.0A | 3.0A  | 7.5A    | 40A           |
| Battery pack power    | 12.8V50Ah 640Wh   |           |      |       |         |               |
| Unit dimension(mm)    | 228.5*144*222.5mm |           |      |       |         |               |
| Net weight(kg)        | 5.5kg             |           |      |       |         |               |